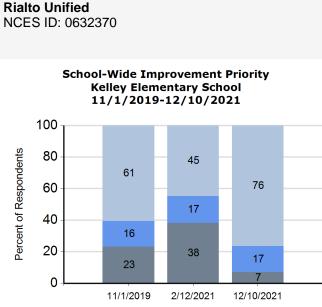

|            | High | Medium | Low |
|------------|------|--------|-----|
| 11/1/2019  | 23%  | 16%    | 61% |
| 2/12/2021  | 38%  | 17%    | 45% |
| 12/10/2021 | 7%   | 17%    | 76% |

86%

78%

80%