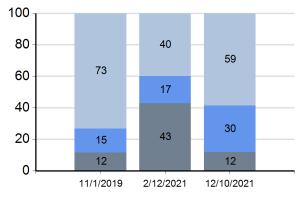

Individual Improvement Priority Kelley Elementary School 11/1/2019-12/10/2021

|            | High | Medium | Low |
|------------|------|--------|-----|
| 11/1/2019  | 12%  | 15%    | 73% |
| 2/12/2021  | 43%  | 17%    | 40% |
| 12/10/2021 | 12%  | 30%    | 59% |