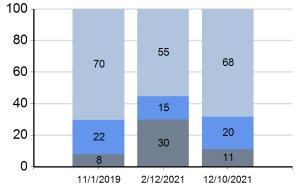

## **Non-Classroom Improvement Priority** Kelley Elementary School 11/1/2019-12/10/2021

2/12/2021 12/10/2021

|            | High | Medium | Low |
|------------|------|--------|-----|
| 11/1/2019  | 8%   | 22%    | 70% |
| 2/12/2021  | 30%  | 15%    | 55% |
| 12/10/2021 | 11%  | 20%    | 68% |