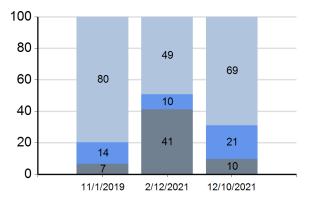

Classroom Improvement Priority Kelley Elementary School 11/1/2019-12/10/2021

Percent of Respondents

Percent of Respondents

|            | High | Medium | Low |
|------------|------|--------|-----|
| 11/1/2019  | 7%   | 14%    | 80% |
| 2/12/2021  | 41%  | 10%    | 49% |
| 12/10/2021 | 10%  | 21%    | 69% |