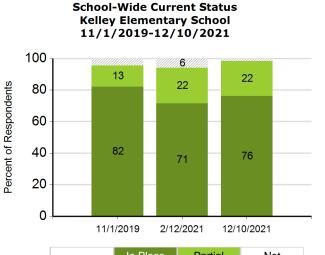

## **Self-Assessment Survey Total Score**

**Kelley Elementary School** NCES ID: 063237004993 Rialto, California

|            | In Place | Partial | Not |
|------------|----------|---------|-----|
| 11/1/2019  | 82%      | 13%     | 5%  |
| 2/12/2021  | 71%      | 22%     | 6%  |
| 12/10/2021 | 76%      | 22%     | 2%  |