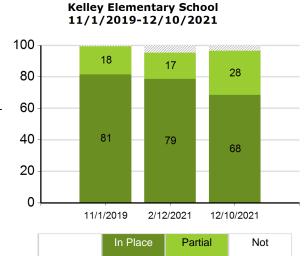

**Individual Current Status** 

|            | In Place | Partial | NOL |
|------------|----------|---------|-----|
| 11/1/2019  | 81%      | 18%     | 1%  |
| 2/12/2021  | 79%      | 17%     | 5%  |
| 12/10/2021 | 68%      | 28%     | 4%  |