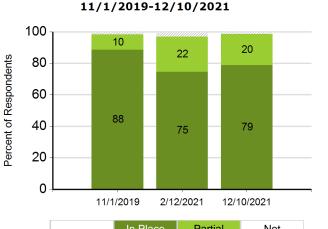

## **Self-Assessment Survey Total Score**

**Classroom Current Status** 

**Kelley Elementary School** 

|            | In Place | Partial | Not |
|------------|----------|---------|-----|
| 11/1/2019  | 88%      | 10%     | 2%  |
| 2/12/2021  | 75%      | 22%     | 3%  |
| 12/10/2021 | 79%      | 20%     | 2%  |