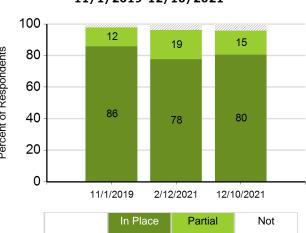

## **Non-Classroom Current Status** Kelley Elementary School 11/1/2019-12/10/2021

12%

19%

15%

Percent of Respondents

2%

4%

4%